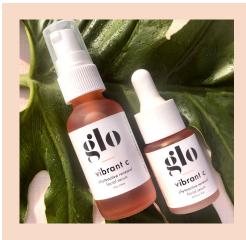

#### VIBRANT C Phytoactive Renewal Facial Serum

An absolutely vitamin & antioxidant-packed botanical serum. Each nutrient-rich drop drenches skin in revitalizing vitamins, protective antioxidants & essential phytonutrients to firm, brighten & even skin tone for a luminous complexion.

#### \$39 | 1 oz 30 ml / \$22 | 0.5 oz 15 ml

- + 14 concentrated active botanicals visibly brighten & renew
- + Rosehip, elderberry & goji pack a powerful dose of superfruit vitamins & essential nutrients
- + Licorice root & turmeric work in harmony to smooth & even skin tone