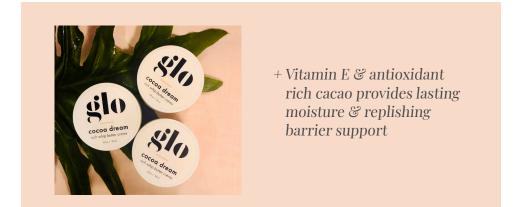

### COCOA DREAM Rich Whip Butter Crème

A decadent body moisturizer enriched with raw organic cacao to intensely nourish skin. The rich texture sinks quickly into the skin for lasting hydration.

\$26 | 4 oz 125 ml

ROUTINE: Use this ultra moisturizing body butter anytime your skin needs a moisture boost.

**TEXTURE:** Rich yet fully absorbing butter cream | **SCENT:** Lightly natural cocoa **SKIN TYPE:** A body moisturizer that supports all skin types including dry & sensitive

TIP: Smooth into freshly cleansed skin after bathing to seal in hydration.

FULL INGREDIENTS: Pure Distilled Water, Raw Organic Theobroma Cacao (Cocoa) Butter, Medium Chain Triglycerides (Coconut Oil), Vegetable Glycerin, \*Glyceryl Stearate (and) Cetearyl Alcohol (and) Sodium Stearyl Lactylate, ^Phenoxyethanol (and) Caprylyl Glycol (and) Sorbic Acid, Xanthan Gum. \*Eco-cert Certified Emulsifier, ^Paraben Free Preservative