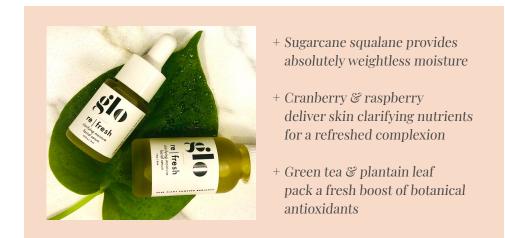

### RE | FRESH Clarifying Moisture Facial Serum

A weightless skin-refreshing serum that absorbs like magic to deliver a fresh boost of gentle moisture, clarifying botanical nutrients & protective antioxidants to promote smooth skin & a dewy radiant complexion.

**TIP:** As a morning moisturizer this formula provides gentle, weightless daily hydration. Try pairing it with a few drops of Skin Dew for the absolutely perfect boost.

FULL INGREDIENTS: Pure Plant-Based Hemisqualane, \*Plantain (Plantago Major) Leaf Extract, \*Rosa Canina (Rosehip) Fruit Extract, Camellia Sinensis (Green Tea) Leaf Extract, Chamomilla Recutita (Chamomile) Flower Extract, Glycyrrhiza Glabra (Licorice) Root Extract, Pure Plant-Based Squalane, Rubus Idaeus (Raspberry) Seed Oil, Simmondsia Chinensis (Jojoba) Oil, Vaccinium Macrocarpon (Cranberry) Seed Oil, Psoralea Corylifolia (Bakuchi) Seed Oil, Tocopherol (Vitamin E), Rosa Damascena (Rose) Petal Oil. \*Wild Harvested & Fresh Pressed