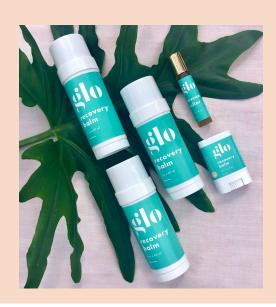

#### **RESCUE & RECOVERY** Multi-Tasking Formulas

A synergistic infusion of wild-harvested & freshly pressed arnica flower petals + poplar bud resin, whole-plant cannabis & therapeutic oils formulated to deliver calming topical relief of aches & tension.

\$42 | Recovery Balm, 2oz 60 g / \$14 | Recovery Balm Mini, 0.35 oz 10 g
\$20 | Headache & Tension Rescue Roller, 0.35 oz 10ml

+ The power of healing botanicals, harnessed in soothing, easy to apply formulas for everyday needs

Multi-use & Multi-tasking, Apply this superhero botanical formula whenever needed to calm & soothe.

Get your glo on...

Glo combines science & nature in pure potent formulas that deliver results you can see & feel. Love what you put on your skin.