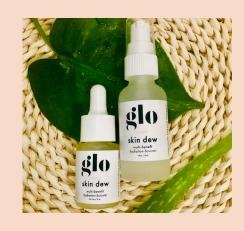

#### SKIN DEW Multi-Benefit Hydration Booster

A moisture-multiplying infusion of botanical humectants, hyaluronic acid, vitamin b, aloe vera & rose distillate to instantly hydrate & replenish skin + help plump the look of fine lines.

\$29 | 1 oz 30 ml / \$18 | 0.5 oz 15 ml

- + Hyaluronic acid, an all-star humectant, instantly boosts hydration levels to quench skin
- + Vitamin B5 nourishes & protects
- + Aloe Vera & rose distillate replenish & soothe